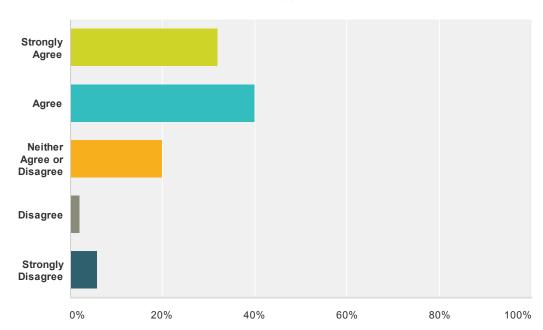

#### Q19 Corporate Underwriting or Sponsorships Page 14 & 15

Answered: 50 Skipped: 27

| Answer Choices            | Responses     |
|---------------------------|---------------|
| Strongly Agree            | <b>32%</b> 16 |
| Agree                     | <b>40%</b> 20 |
| Neither Agree or Disagree | <b>20%</b> 10 |
| Disagree                  | <b>2%</b> 1   |
| Strongly Disagree         | <b>6%</b> 3   |
| Total                     | 50            |