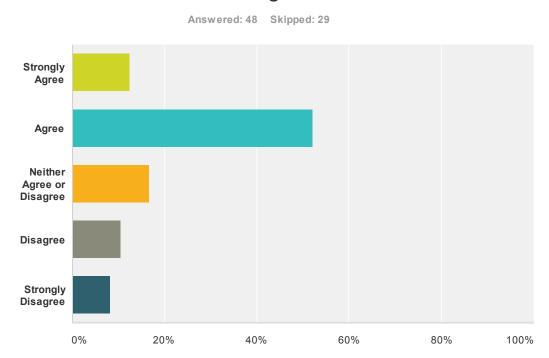

#### Q17 Membership fees or chapter affiliation fees Page 14

| Answer Choices            | Responses        |
|---------------------------|------------------|
| Strongly Agree            | <b>12.50%</b> 6  |
| Agree                     | <b>52.08%</b> 25 |
| Neither Agree or Disagree | <b>16.67%</b> 8  |
| Disagree                  | <b>10.42%</b> 5  |
| Strongly Disagree         | <b>8.33%</b> 4   |
| Total                     | 48               |