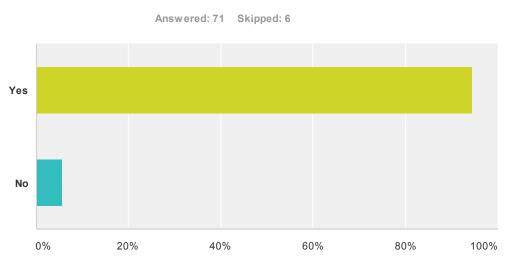

#### Q8 Have you participated in any Operating Model conference calls?

| Answer Choices | Responses        |
|----------------|------------------|
| Yes            | <b>94.37%</b> 67 |
| No             | <b>5.63%</b> 4   |
| Total          | 71               |