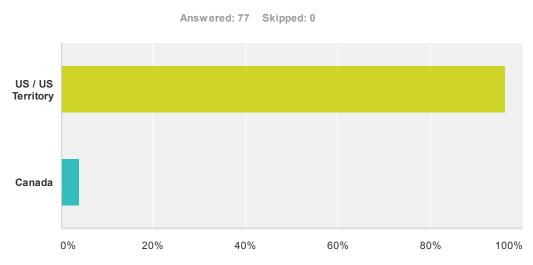

#### Q1 Country:

| Answer Choices    | Responses        |
|-------------------|------------------|
| US / US Territory | <b>96.10%</b> 74 |
| Canada            | <b>3.90%</b> 3   |
| Total             | 77               |