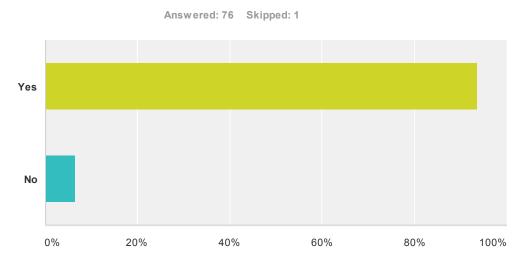

#### Q7 Due to the importance of the operating model change, have you completely read and are you ready to give feedback on this Operating Model White Paper?

| Answer Choices | Responses |    |
|----------------|-----------|----|
| Yes            | 93.42%    | 71 |
| No             | 6.58%     | 5  |
| Total          |           | 76 |