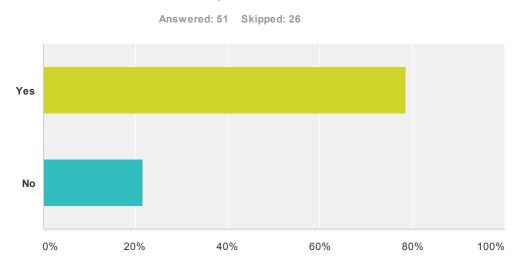

#### Q13 Do you feel CMN Hospitals has considered the impact the changes to the operating model will have on member hospitals?

| Answer Choices | Responses |    |
|----------------|-----------|----|
| Yes            | 78.43%    | 40 |
| No             | 21.57%    | 11 |
| Total          |           | 51 |