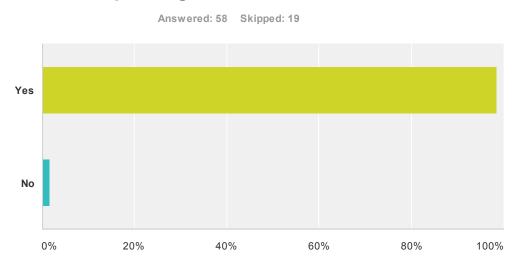

### Q10 Do you understand why a new operating model is needed?

| Answer Choices | Responses        |
|----------------|------------------|
| Yes            | <b>98.28%</b> 57 |
| No             | <b>1.72%</b> 1   |
| Total          | 58               |