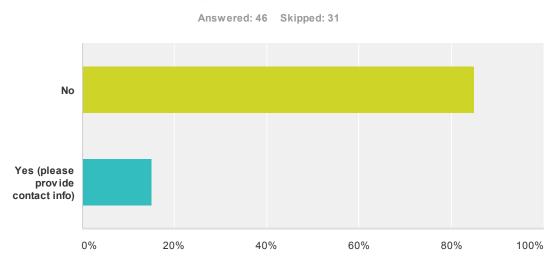

# Q32 Would you like to be contacted by a member of the national staff to discuss the operating model in more detail?

| Answer Choices                    | Responses |    |
|-----------------------------------|-----------|----|
| No                                | 84.78%    | 39 |
| Yes (please provide contact info) | 15.22%    | 7  |
| Total                             |           | 46 |