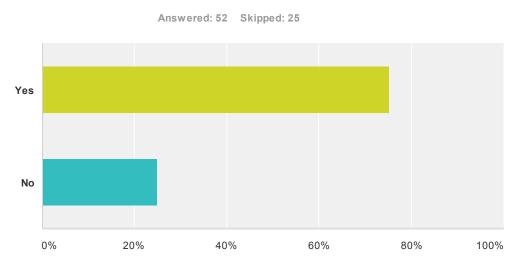

#### Q12 Do you believe, if we invest, we can achieve the annual fundraising projections outlined in Appendix C?

| Answer Choices | Responses     |
|----------------|---------------|
| Yes            | <b>75%</b> 39 |
| No             | <b>25%</b> 13 |
| Total          | 52            |