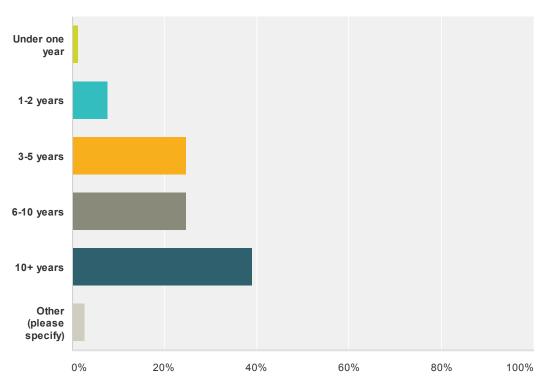

### Q3 How many years have you been involved in philanthropy?

| Answer Choices         | Responses |    |
|------------------------|-----------|----|
| Under one year         | 1.30%     | 1  |
| 1-2 years              | 7.79%     | 6  |
| 3-5 years              | 24.68%    | 19 |
| 6-10 years             | 24.68%    | 19 |
| 10+ years              | 38.96%    | 30 |
| Other (please specify) | 2.60%     | 2  |
| Total                  |           | 77 |