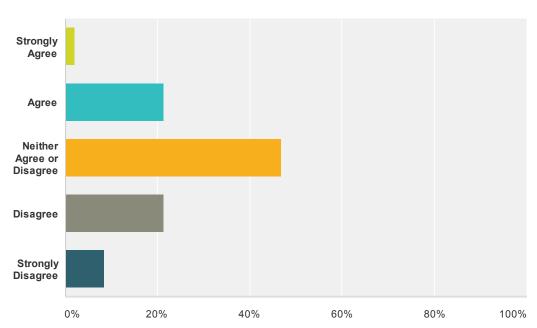

#### Q23 Social Enterprise or Benefit Corporation Page 15

Answered: 47 Skipped: 30

| Answer Choices            | Responses        |
|---------------------------|------------------|
| Strongly Agree            | <b>2.13%</b> 1   |
| Agree                     | <b>21.28%</b> 10 |
| Neither Agree or Disagree | <b>46.81%</b> 22 |
| Disagree                  | <b>21.28%</b> 10 |
| Strongly Disagree         | <b>8.51%</b> 4   |
| Total                     | 47               |