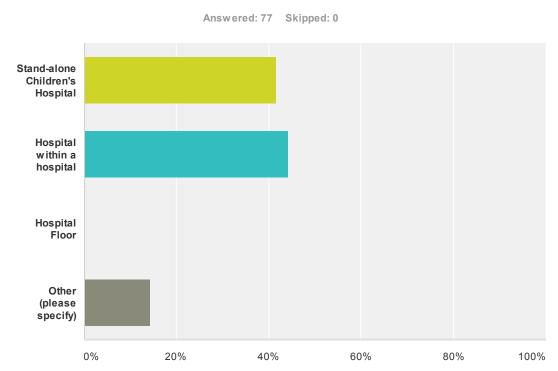

#### Q5 Hospital type:

| Answer Choices                  | Responses |    |
|---------------------------------|-----------|----|
| Stand-alone Children's Hospital | 41.56%    | 32 |
| Hospital within a hospital      | 44.16%    | 34 |
| Hospital Floor                  | 0%        | 0  |
| Other (pleaæ specify)           | 14.29%    | 11 |
| Total                           |           | 77 |