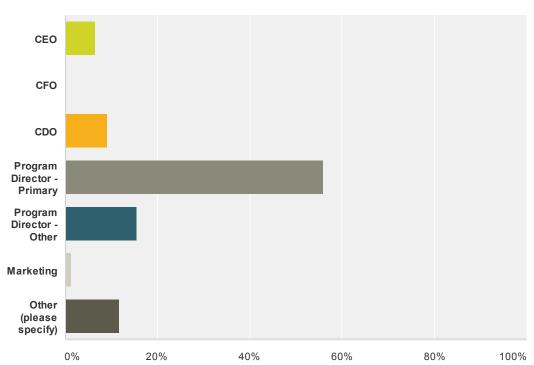

#### Q2 Title:

Answered: 77 Skipped: 0

| Answer Choices             | Responses        |
|----------------------------|------------------|
| CEO                        | <b>6.49%</b> 5   |
| CFO                        | <b>0%</b> 0      |
| CDO                        | <b>9.09%</b> 7   |
| Program Director - Primary | <b>55.84%</b> 43 |
| Program Director - Other   | <b>15.58%</b> 12 |
| Marketing                  | <b>1.30%</b> 1   |
| Other (please specify)     | <b>11.69%</b> 9  |
| Total                      | 77               |