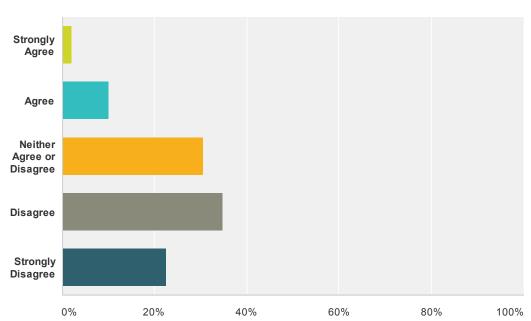

#### Q21 Retail/Charity Shops Page 15

Answered: 49 Skipped: 28

| Answer Choices            | Responses |    |
|---------------------------|-----------|----|
| Strongly Agree            | 2.04%     | 1  |
| Agree                     | 10.20%    | 5  |
| Neither Agree or Disagree | 30.61%    | 15 |
| Disagree                  | 34.69%    | 17 |
| Strongly Disagree         | 22.45%    | 11 |
| Total                     |           | 49 |