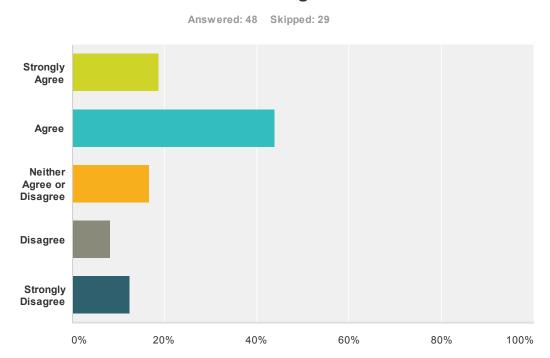

#### Q19 Corporate Underwriting or Sponsorships Page 14 & 15

Answered: 50 Skipped: 27

| Answer Choices            | Responses     |
|---------------------------|---------------|
| Strongly Agree            | <b>32%</b> 16 |
| Agree                     | <b>40%</b> 20 |
| Neither Agree or Disagree | <b>20%</b> 10 |
| Disagree                  | <b>2%</b> 1   |
| Strongly Disagree         | <b>6%</b> 3   |
| Total                     | 50            |