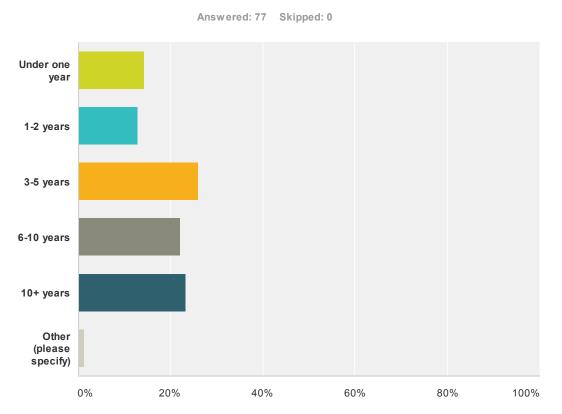

#### Q4 How many years have you been involved with CMN Hospitals fundraising at your hospital?

| Answer Choices         | Responses |    |
|------------------------|-----------|----|
| Under one year         | 14.29%    | 11 |
| 1-2 years              | 12.99%    | 10 |
| 3-5 years              | 25.97%    | 20 |
| 6-10 years             | 22.08%    | 17 |
| 10+ years              | 23.38%    | 18 |
| Other (please specify) | 1.30%     | 1  |
| Total                  |           | 77 |