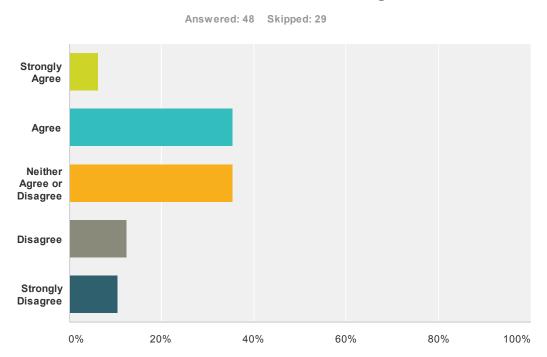

#### Q29 Block or Directed Grants Page 15

| Answer Choices            | Responses |    |
|---------------------------|-----------|----|
| Strongly Agree            | 6.25%     | 3  |
| Agree                     | 35.42%    | 17 |
| Neither Agree or Disagree | 35.42%    | 17 |
| Disagree                  | 12.50%    | 6  |
| Strongly Disagree         | 10.42%    | 5  |
| Total                     |           | 48 |