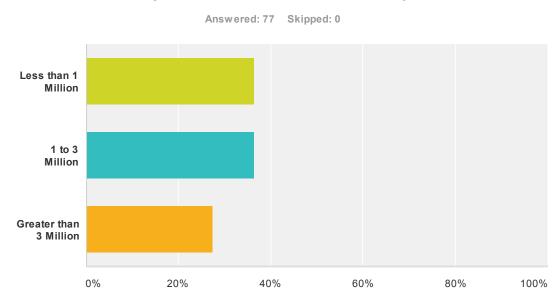

#### **Q6** Population service area of hospital:

| Answer Choices         | Responses |    |
|------------------------|-----------|----|
| Less than 1 Million    | 36.36%    | 28 |
| 1 to 3 Million         | 36.36%    | 28 |
| Greater than 3 Million | 27.27%    | 21 |
| Total                  |           | 77 |