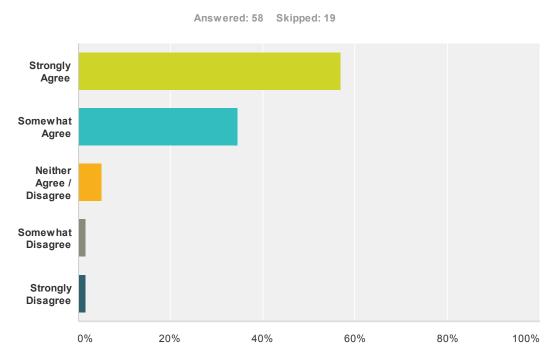

#### Q9 Do you agree that aggressive growth (quadrupling fundraising) should be one of the Network's objectives?

| Answer Choices           | Responses |    |
|--------------------------|-----------|----|
| Strongly Agree           | 56.90%    | 33 |
| Somewhat Agree           | 34.48%    | 20 |
| Neither Agree / Disagree | 5.17%     | 3  |
| Somewhat Disagree        | 1.72%     | 1  |
| Strongly Disagree        | 1.72%     | 1  |
| Total                    |           | 58 |