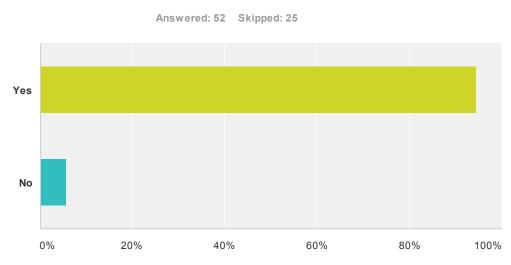

#### Q11 Do you agree we need to invest to achieve the financial projections outlined in Appendix C?

| Answer Choices | Responses        |
|----------------|------------------|
| Yes            | <b>94.23%</b> 49 |
| No             | <b>5.77%</b> 3   |
| Total          | 52               |