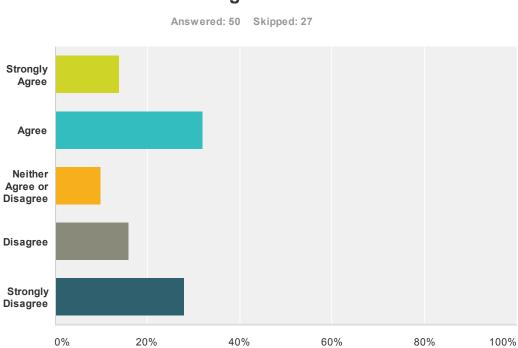

#### Q15 Using a percentage of the funds raised Page 14

| Answer Choices            | Responses       |    |
|---------------------------|-----------------|----|
| Strongly Agree            | 14.00%          | 7  |
| Agree                     | <b>32%</b> 1    | 16 |
| Neither Agree or Disagree | 10%             | 5  |
| Disagree                  | 16%             | 8  |
| Strongly Disagree         | <b>28.00%</b> 1 | 14 |
| Total                     | 5               | 50 |